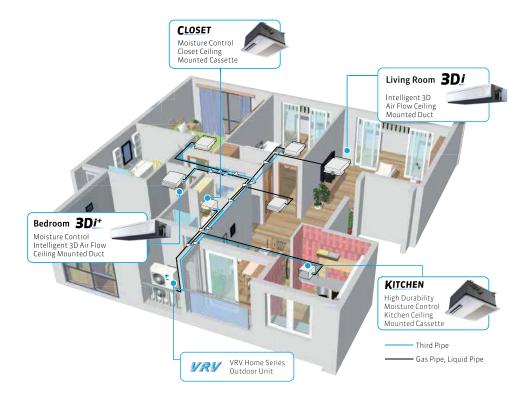

## Daikin Home Central Air Conditioning Applications

#### **KITCHEN**

Happiness is homemade, and the kitchen is the heart of that happiness as it brings the family together.

High Durability Moisture Control Kitchen Ceiling Mounted Cassette Clean, cool, and comfortable

- Greaseproof paint on panel for easy cleaning
- Filter greasy fumes for long-term usage

#### **CLOSET**

Scent is the strongest tie to memory.

### Moisture Control Closet Ceiling Mounted Cassette Freshening and deodorizing

 Built-in moisture control to keep your favorite apparels and accessories in tip

top condition, leaving your closet smelling

## LIVING ROOM

It's where love resides and where memories are created. Here, friends are always welcomed and family grow together.

# Intelligent 3D Air Flow Ceiling Mounted Duct Comfort through intelligence

- Intelligent 3D airflow lets you feel cool air at every corner with the help of an intelligent over that detects human activity.
- Saves energy by adjusting power consumption according to varying human activity levels.

#### **BEDROOM**

A good night sleep leads to a good life.

### Moisture Control Intelligent 3D Air Flow Ceiling Mounted Duct Sweet silence

 The Sweet Dream feature presets the temperature with different levels of humidity to suit the whole family's needs.

Work hard in silence, let your success be your noise.