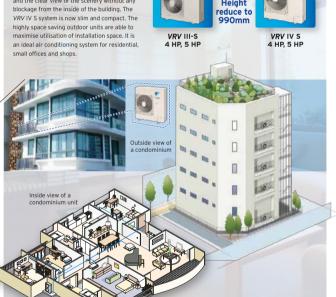

## Compact & Lightweight Design for 4 HP & 5 HP

The new design of VRV IV S system has been optimised, with the height for 4 HP & 5 HP reduced to only 990mm. This design gives the building a sleek look from the outside view and the clear view of the scenery without any

## JRI IVS SERIES

The VRV IV S system is highly space saving. It offers slim and compact outdoor units to achieve maximum utilization of the installation space. It is an ideal air conditioning system for residential, small offices and shops.