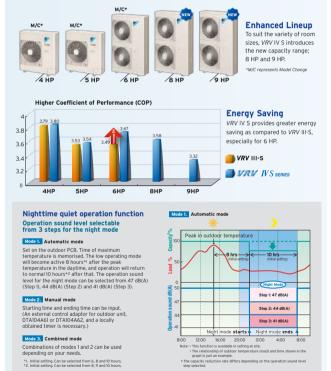

|                  |                | M/C             |                 |                   | New               | New               |
|------------------|----------------|-----------------|-----------------|-------------------|-------------------|-------------------|
| Model name       |                | RXMQ4AVE        | RXMQ5AVE        | RXMQ6AVE          | RXMQ8AYL          | RXMQ9AYL          |
| HP               |                | 4 HP            | 5 HP            | 6 HP              | 8 HP              | 9 HP              |
| Outlook          |                | O'              | O'              | 0                 | 0                 | 0                 |
| Power Supply     |                | 220             | OV Single phase | 60Hz              | 380V Thre         | e phase 60Hz      |
| Cooling          | Capacity (KW)  | 11.2            | 14              | 16                | 22.4              | 24                |
| Cooming          | COP (O-Unit)   | 3.80            | 3.54            | 3.67              | 3.58              | 3.32              |
| Dimension        | H x W x D (mm) | 990 x 940 x 320 | 990 x 940 x 320 | 1,345 x 900 x 320 | 1,430 x 940 x 320 | 1,430 x 940 x 320 |
| Weight           | Kg             | 78              | 85              | 125               | 150               | 150               |
| Sound            | dB(A)          | 52              | 53              | 55                | 57                | 58                |
| Refrigerant Type |                |                 | R-4             | 10A               |                   |                   |

\* Tentative figures

Note: Specifications are based on the following conditions;

- Cooling: Indoor temp.: 27°CDB, 19°CWB, Outdoor temp.: 35°CDB, Equivalent piping length: 7.5 m, Level difference: 0 m.
- Sound level: Anechoic chamber conversion value, measured at a point 1 m in front of the unit at a height of 1.5 m. During actual operation, these values are normally somewhat higher as a result of ambient conditions.