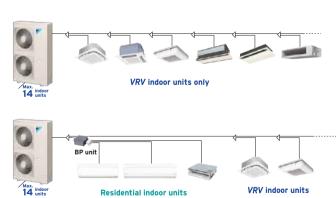

## Enhanced range of indoor unit choices

New Residential indoor units with connection to BP units 8 types 22 models

|                                                     |              |                           | 25     | 35       | 50       | 60        | 71       |
|-----------------------------------------------------|--------------|---------------------------|--------|----------|----------|-----------|----------|
| Туре                                                | Model Name   | Rated Capacity            | 2.5 kW | 3.5 kW   | 5.0 kW   | 6.0 kW    | 7.1 kW   |
|                                                     |              | Capacity Index            |        |          |          |           |          |
| Ceiling Mounted<br>Cassette                         | FCQ-BVE      | -1                        |        | <b>O</b> | <b>O</b> | •         | •        |
| Ceiling Mounted<br>Cassette<br>(Compact Multi Flow) | FFQ-BV1B     |                           | •      | •        | •        | <u> </u>  |          |
| Ceiling Mounted<br>Built-in                         | FBQ-BV1      | =                         |        |          |          | •         | 0        |
| Slim Ceiling<br>Mounted Duct                        | FDKS-EAVMB   | (700 mm width type)       | •      | •        |          |           |          |
|                                                     | FDKS-C(A)VMB | (900/1,100 mm width type) | •      | •        | •        | •         |          |
| Wall Mounted                                        | FTKS-DVM     |                           |        | •        |          |           |          |
|                                                     | FTKS-BVMA    |                           |        |          | •        |           |          |
|                                                     | FTKS-FVM     |                           |        |          | <b>(</b> | <b>()</b> | <u> </u> |

Note: BP units are necessary for residential indoor units.