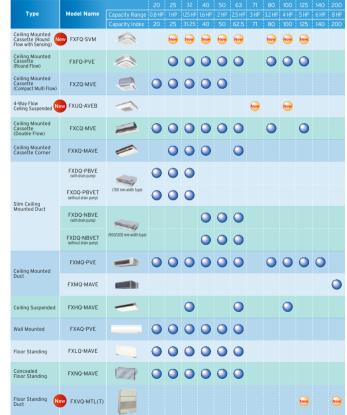

## Enhanced range of indoor unit choices

New Residential indoor units with connection to BP units 8 types 22 models

|                                                     |              |                           | 25     | 35       | 50       | 60        | 71       |
|-----------------------------------------------------|--------------|---------------------------|--------|----------|----------|-----------|----------|
| Туре                                                | Model Name   | Rated Capacity            | 2.5 kW | 3.5 kW   | 5.0 kW   | 6.0 kW    | 7.1 kW   |
|                                                     |              | Capacity Index            |        |          |          |           |          |
| Ceiling Mounted<br>Cassette                         | FCQ-BVE      | -1                        |        | <b>O</b> | <b>O</b> | •         | •        |
| Ceiling Mounted<br>Cassette<br>(Compact Multi Flow) | FFQ-BV1B     |                           | •      | •        | •        | <u> </u>  |          |
| Ceiling Mounted<br>Built-in                         | FBQ-BV1      | =                         |        |          |          | •         | 0        |
| Slim Ceiling<br>Mounted Duct                        | FDKS-EAVMB   | (700 mm width type)       | •      | •        |          |           |          |
|                                                     | FDKS-C(A)VMB | (900/1,100 mm width type) | •      | •        | •        | •         |          |
| Wall Mounted                                        | FTKS-DVM     |                           |        | •        |          |           |          |
|                                                     | FTKS-BVMA    |                           |        |          | •        |           |          |
|                                                     | FTKS-FVM     |                           |        |          | <b>(</b> | <b>()</b> | <u> </u> |

Note: BP units are necessary for residential indoor units.